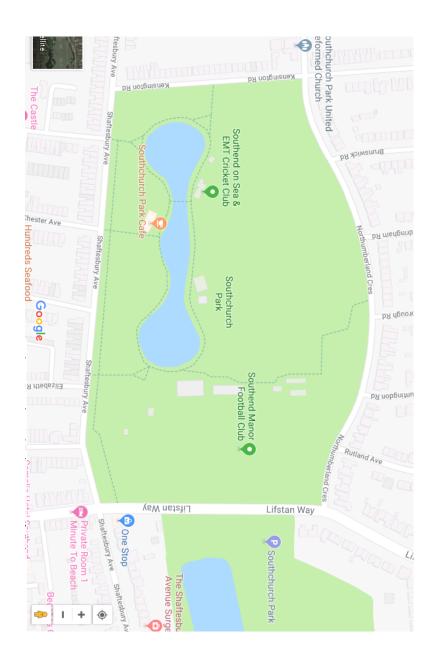

## A Better Start Southend Buggy Active!

Wednesday 27<sup>th</sup> March 10.15-11.30am

Meet us in Southchurch Park, near the Cricket Club Pavillion, Northumberland Crescent, Southend-on-Sea, SS1 2XB. Please see the map on the back.